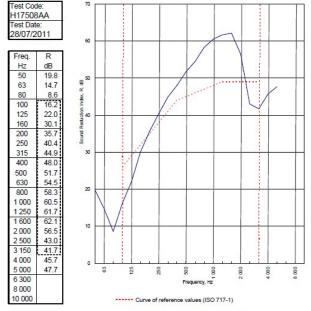

BRE 269826 - BRE Report P102396-1011C Refer to Speedline Specification Clause

173 mm. (At Base Track, Excluding Finishes)

Medium - Annexes A-F

45 R<sub>w</sub>dB, Date Tested or Assessed Against - 70-S-53(25)