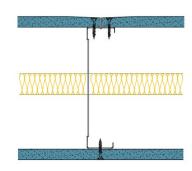

## 146-S-53(25) - SPEEDLINE System Data Sheet - Version V1 (24-10-23)

SPEEDLINE 146mm 'C' Stud Partition @600mm Ctrs, with Siniat GTEC 12.5mm dB Board each side, 25mm APR

BRE 269826 - BRE Report P102396-1011C Refer to Speedline Specification Clause

173 mm. (At Base Track, Excluding Finishes)

Medium - Annexes A-F

45 R<sub>w</sub>dB, Date Tested or Assessed Against - 70-S-53(25)