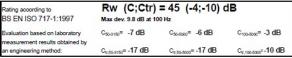

BRE 269826 - BRE Report P102396-1011C Refer to Speedline Specification Clause

173 mm. (At Base Track, Excluding Finishes)

Medium - Annexes A-F

45 R<sub>w</sub>dB, Date Tested or Assessed Against - 70-S-53(25)